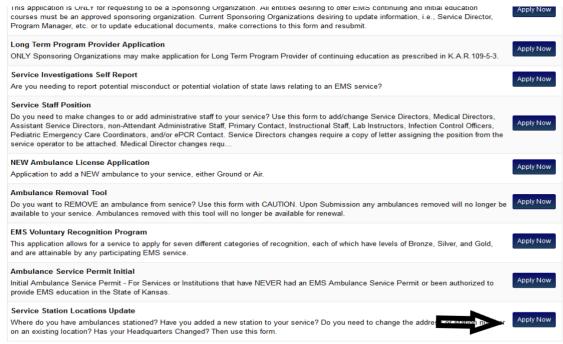

## Service Station Locations Update

Where do you have ambulances stationed? Have you added a new station to your service? Do you need to change the address or station number on an existing location? Has your Headquarters Changed? Then use this form.

## Select the Service Staff Position Application by Clicking on "Apply Now":

To change the address of an existing station location or remove an existing station, click on the blue square on the right side: