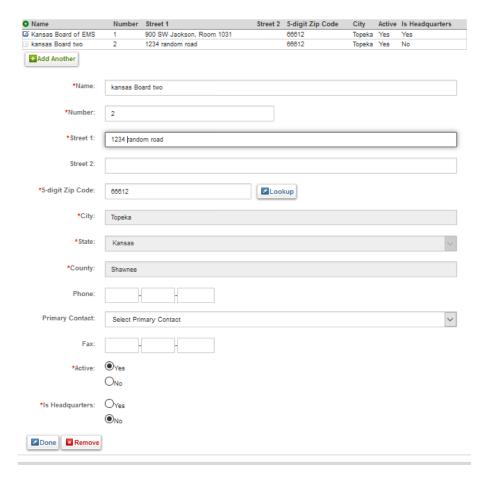

| O Name               | Number   | Street 1                  | Street 2 | 5-digit Zip Code | City   | Active | Is Headquarters |
|----------------------|----------|---------------------------|----------|------------------|--------|--------|-----------------|
| Kansas Board of EMS  | 1        | 900 SW Jackson, Room 1031 |          | 66612            | Topeka | Yes    | Yes             |
| 🗹 kansas Board two   | 2        | 1234 Random Road          |          | 66612            | Topeka | Yes    | No              |
| <b>★</b> Add Another | <b>(</b> |                           |          |                  |        |        |                 |

## Complete the address information as needed and click "Done"

Enter your initials, user password, and then click "Submit".