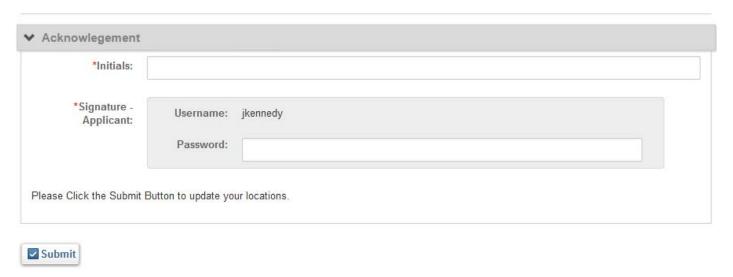

## Complete the address information as needed and click "Done"

Enter your initials, user password, and then click "Submit".