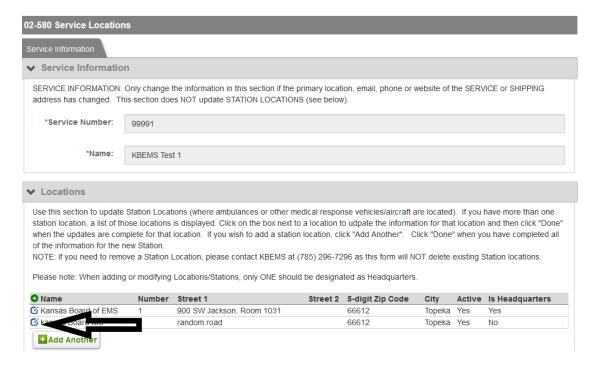

Update the address or other information about the location as needed. Click "Done", when complete.

## To a NEW station location click "Add Another"

Use this section to update Station Locations (where ambulances or other medical response vehicles/aircraft are located). If you have more than one station location, a list of those locations is displayed. Click on the box next to a location to udpate the information for that location and then click "Done" when the updates are complete for that location. If you wish to add a station location, click "Add Another". Click "Done" when you have completed all of the information for the new Station.

NOTE: If you need to remove a Station Location, please contact KBEMS at (785) 296-7296 as this form will NOT delete existing Station locations.

Please note: When adding or modifying Locations/Stations, only ONE should be designated as Headquarters.