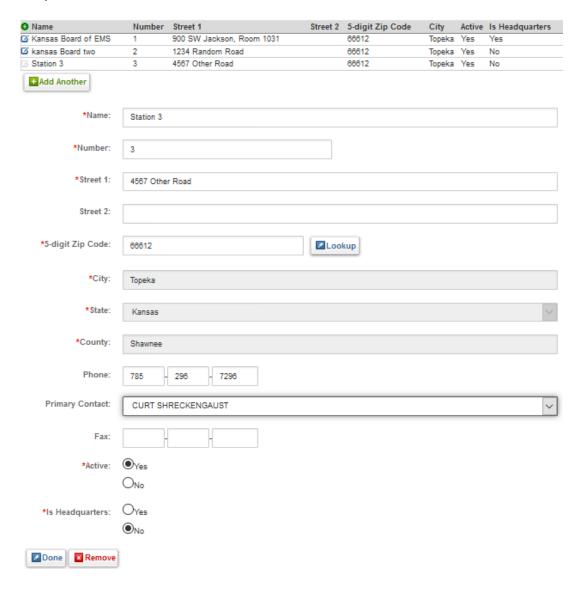

Update the address or other information about the location as needed. Click "Done", when complete.

## To a NEW station location click "Add Another"

Use this section to update Station Locations (where ambulances or other medical response vehicles/aircraft are located). If you have more than one station location, a list of those locations is displayed. Click on the box next to a location to udpate the information for that location and then click "Done" when the updates are complete for that location. If you wish to add a station location, click "Add Another". Click "Done" when you have completed all of the information for the new Station.

NOTE: If you need to remove a Station Location, please contact KBEMS at (785) 296-7296 as this form will NOT delete existing Station locations.

Please note: When adding or modifying Locations/Stations, only ONE should be designated as Headquarters.

| O Name               | Number   | Street 1                  | Street 2 | 5-digit Zip Code | City   | Active | Is Headquarters |
|----------------------|----------|---------------------------|----------|------------------|--------|--------|-----------------|
| Kansas Board of EMS  | 1        | 900 SW Jackson, Room 1031 |          | 66612            | Topeka | Yes    | Yes             |
| 🗹 kansas Board two   | 2        | 1234 Random Road          |          | 66612            | Topeka | Yes    | No              |
| <b>★</b> Add Another | <b>(</b> |                           |          |                  |        |        |                 |