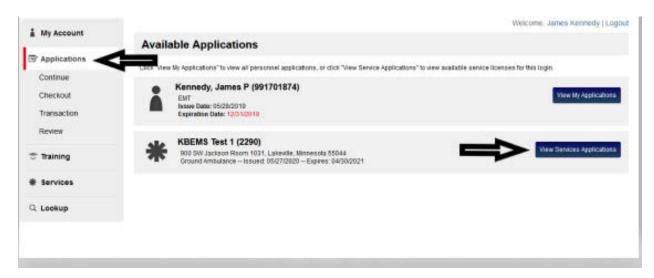

NOTE: To remove station locations, please contact the Board of EMS offices at (785) 296-7296. Email or posted letter confirmation will be required.

To Access the Form: Click on Applications in the Left Panel, then Click View Service Applications next the appropriate service (members of management staff for multiple services may have more than one service available).